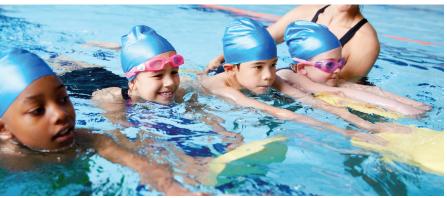

### **AQUATIC ACTIVITIES**

#### **OPEN SWIM**

The swimming pools at the Complexe sportif and Parc Bourbonnière are accessible for people with reduced mobility.

Children under the age of 8 may not enter the swimming pool alone. Chaperone ratios are determined according to age, swimming ability and the use of flotation equipment. Staff may ask to see a piece of ID at any time. ID card needed to borrow a swim flotation belt or flotation jacket (PFD).

### **SWIMMING LESSONS**

Lifesaving Society program including several levels based on age and skill:

- **8 levels** for ages 5 and under:
- 3 accompanied in the water by an adult and 5 without an adult
- 6 levels for ages 6 to 12
- 3 enriched levels for ages 8 to 12
- 1-3 levels for ages 13 to 151-3 levels for ages 16 and over